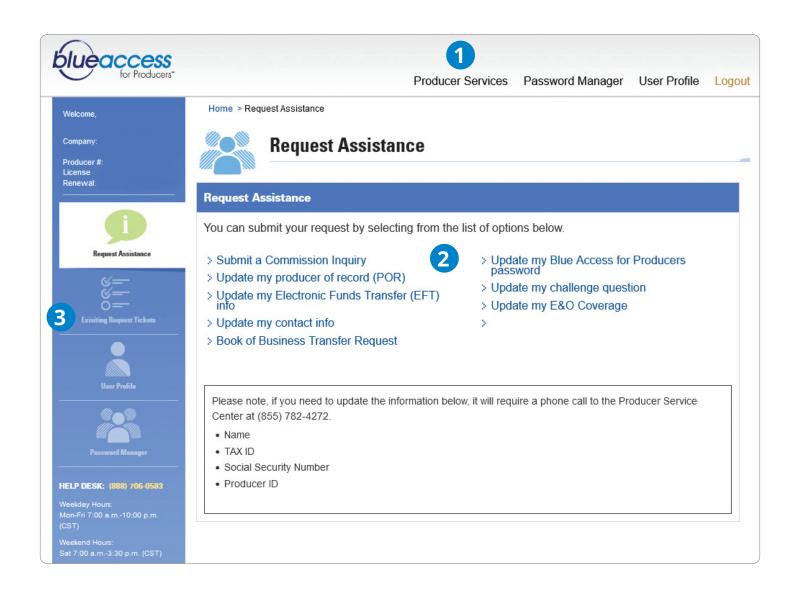

#### **Producer Services**

Request assistance for a variety of common producer administrative inquires. Upload supporting documents and track requests in real time.

- 1 Select Producer Services.
- 2 Choose a service area.
- To track progress, click on Existing Request Tickets.