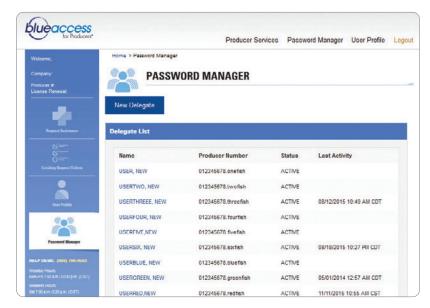

## **Password Manager**

Password Manager lets the primary producer create logins and assign user roles to delegate users. You can assign these roles to other producers, office staff or accounting personnel, allowing them to complete specific administrative functions. To access Password Manager, click **Password Manager** at the top right side of the homepage.

- Check Producer Status and Last Activity details
- Add, revoke or reinstate a delegate producers' access
- Assign specific security roles
- Modify a user's information