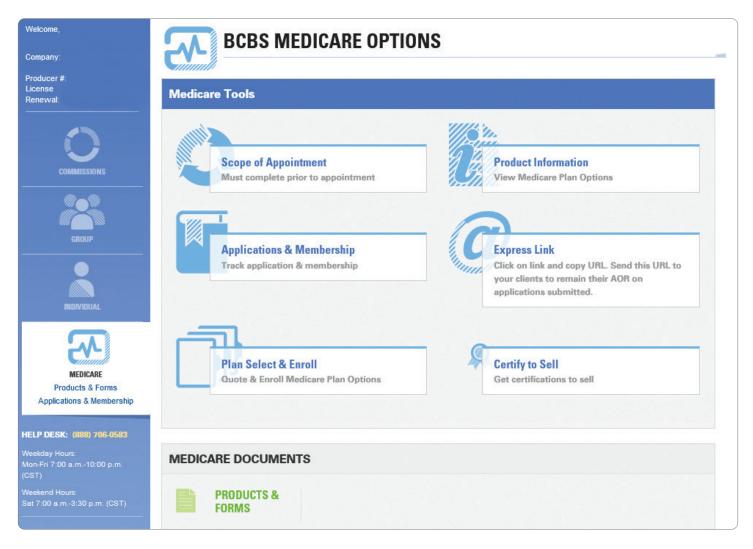

#### **Medicare Tools**

Learn how to get certification information. Provide quotes for prospective clients. Track submitted and incomplete applications and delete invalid submissions. Enroll members in Medicare Supplement, Medicare Advantage Prescription Drug and stand-alone Prescription Drug plans.

**Note:** The Medicare tools displayed on this page will vary depending on your certification status and assigned roles.