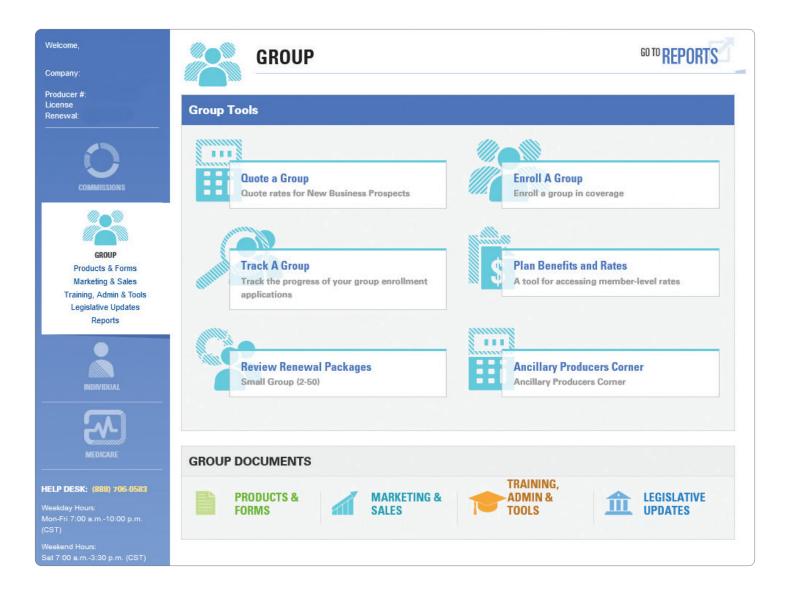

# **Group Tools**

Manage your group business efficiently with this suite of user-friendly tools. Quote rates for prospects, track the progress of applications, enroll groups and see member-level rates.