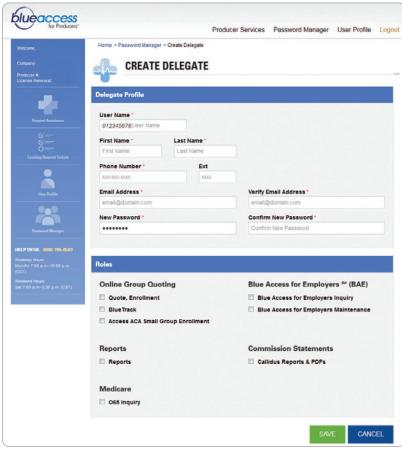

## **Password Manager**

Password Manager lets the primary producer create logins and assign user roles to delegate users. You can assign these roles to other producers, office staff or accounting personnel, allowing them to complete specific administrative functions. To access Password Manager, click **Password Manager** at the top right side of the homepage.

- Check Producer Status and Last Activity details
- Add, revoke or reinstate a delegate producers' access
- Assign specific security roles
- Modify a user's information