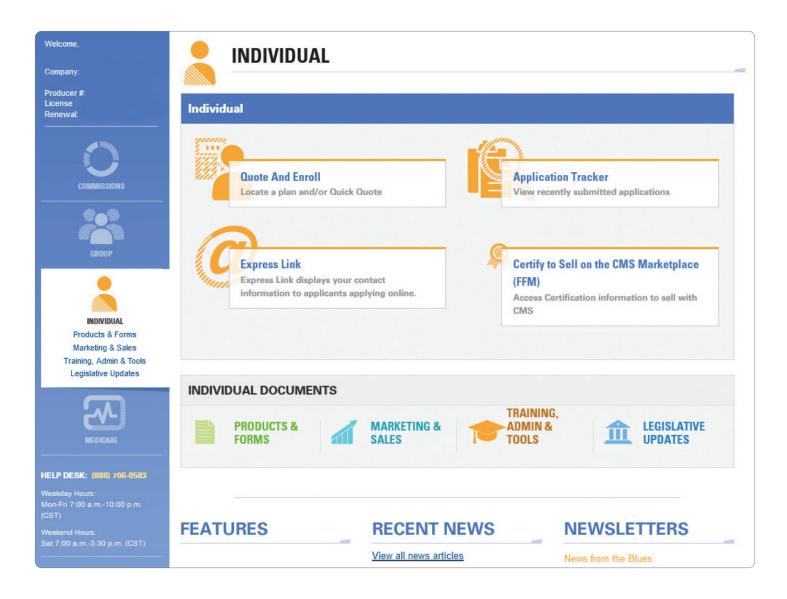

## **Individual Tools**

Manage your individual business quickly and easily. Send prospective clients quotes, assist them with enrollment and track their applications.