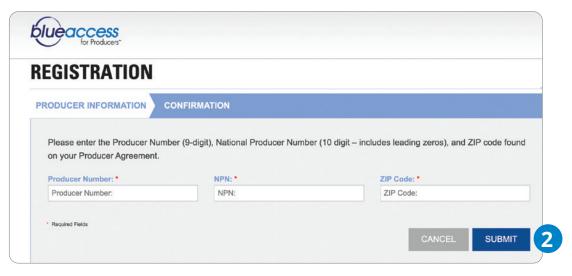

#### **Get Registered**

- Go to bcbsil.com/producer and click Register Here.
- Pollow the prompts on the registration screen and click **Submit**.

We'll email your confirmation and temporary password.