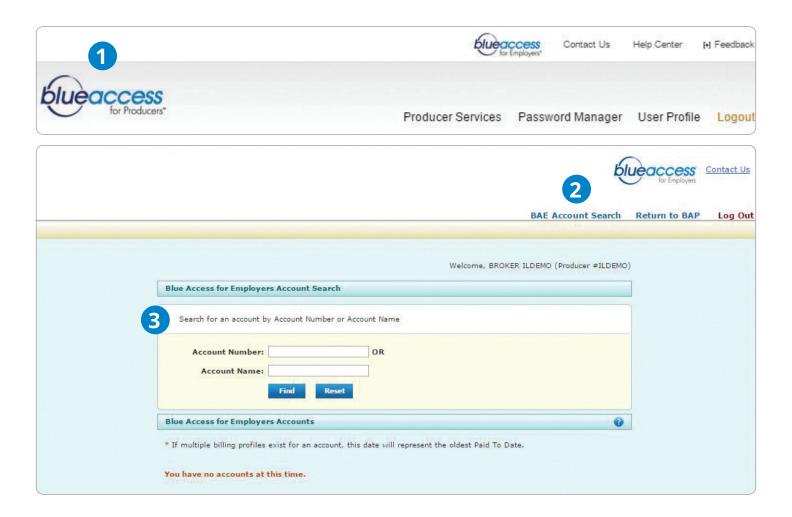

## Blue Access for Employers (BAE<sup>SM</sup>)

You can quickly get to BAE from BAP. BAE is a secure website that lets you perform transactions such as enrollment, administrative and reporting activities on behalf of your accounts.

- On the BAP homepage, click on the **BAE logo** at the top of the page.
- Next, on the **BAE Account Search** page, select the account you wish to access from the list.
- If the account you are looking for is not in the list, use the search fields. Enter the account name or number and then click **Find**.