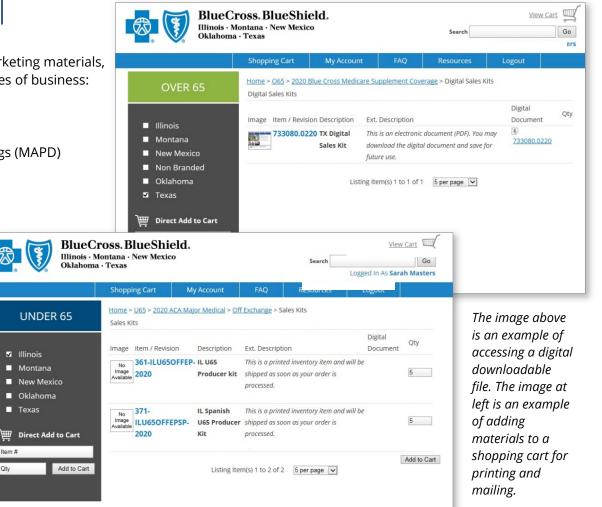

#### **Digital Files**

Some materials are for downloading only. Digital files allow you to save materials to your device, include in emails and print from home.

#### **Print and Mail**

Other materials in the portal can be printed and shipped. In those cases, you add items to your shopping cart and "check out" by entering or choosing one or more addresses. The items are then printed and mailed. You can mail to multiple addresses or ship items to one address