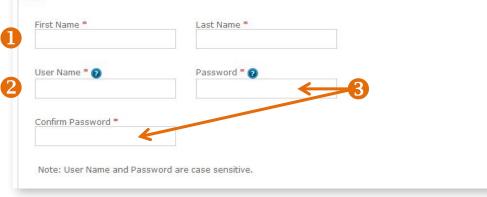

#### Select a User Name and Password

Complete all required fields to register for the Retail Producer Portal.

- **1.** Enter your First and Last Name
- 2. Enter a User Name
- **3.** Create a Password and confirm it.
  - The password must be six to nine characters.
  - The password can only contain letters and/or numbers; no special characters are allowed.
  - If you select letters, the letters can be lower case, upper case or a mix of both.